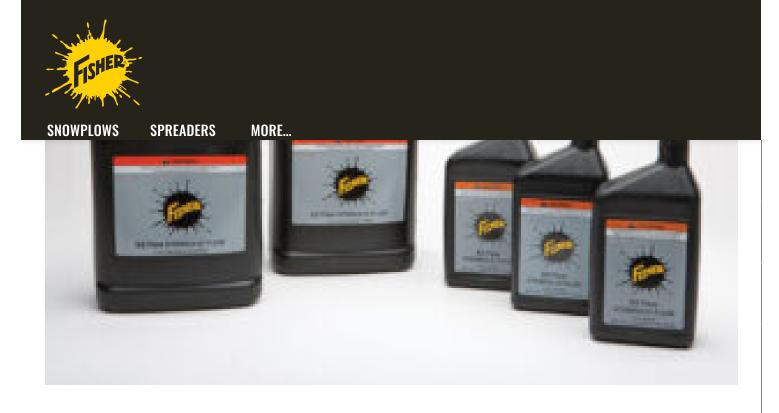

### **EZ FLOW HYDRAULIC FLUID**

| #28531 | Quart  |
|--------|--------|
| #28532 | Gallon |