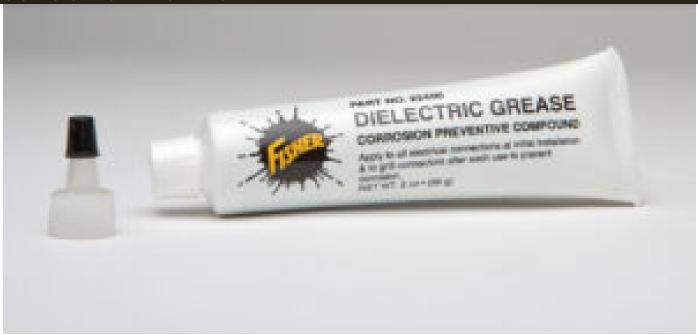

>battery as well as<br>charging system, re<br>or repair if necessar                   | place  |   |   | X |   |   |
| 19   | Confirm proper operation of the windshield wipers, heater, any auxiliary lights, and back up a (if required) |        |   |   | X |   | X |
| 20   | Verify your tires are properly inflated and                                                                  | d are  |   |   | X |   | X |



SNOWPLOWS SPR

**SPREADERS** 

MORE...

confirm everything is in good working order

22 All vehicle manufacturer recommended services at the appropriate interval

Χ

#### FREEZE GUARD™ GREASE



| #72901 | 14 oz Cartridge |
|--------|-----------------|
| #72902 | 7 lb Pail       |
| #72903 | 120 lb Tote     |
| #72904 | 400 lb Drum     |



SNOWPLOWS SP

**SPREADERS** 

MORE...



**#22400**K 2 oz Tube

### **EZ FLOW HYDRAULIC FLUID**



| #28531 | Quart  |
|--------|--------|
| #28532 | Gallon |

## **FACTORY ORIGINAL PAINT**



| #5242  | Yellow 12oz. Spray Can, Painted       |
|--------|---------------------------------------|
| #27242 | Yellow 12oz. Spray Can, Powder Coated |



SNOWPLOWS

SPREADERS

MORE...

#20498

Black 12oz. Spray Can, Powder Coated

#27700

Silver 12oz. Spray Can

Interested in learning more about maintenance? Check out these <u>resources</u> and tips.

#### VIEW ALL MAINTENANCE PRODUCTS

DOCUMENTS & MEDIA SUPPORT TOOLS

Document Library eMatch

Warranty Policies Product Registration

Brochures & Sell Sheets Maintenance Videos

Photo & Video Gallery Maintenance Checklist

**Compare Products** 

Parts Finder

RESOURCES BROWSE BY VEHICLE

F