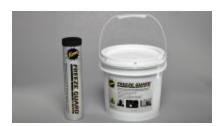

#### FREEZE GUARD™ GREASE

| #72901 | 14 oz Cartridge |
|--------|-----------------|
| #72902 | 7 lb Pail       |
| #72903 | 120 lb Tote     |
| #72904 | 400 lb Drum     |

SNOWPLOWS SP

**SPREADERS** 

MORE...